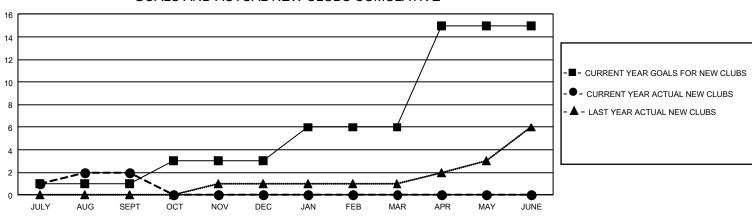

## GMT Constitutional Area 4, Group G

REPORT DOES NOT INCLUDE CLUBS IN UNDISTRICTED AREAS.

| Clubs                 |               |           |               | Members               |                          |                         |                                                    |
|-----------------------|---------------|-----------|---------------|-----------------------|--------------------------|-------------------------|----------------------------------------------------|
| RESULTS FOR 2024-2025 |               |           |               | RESULTS FOR 2024-2025 |                          |                         |                                                    |
| QUARTER               | NEW CLUB GOAL | NEW CLUBS | DROPPED CLUBS | QUARTER               | EMBER GROWTH NET<br>GOAL | MEMBER GROWTH<br>ACTUAL | DROPPED MEMBERS<br>ACTUAL (including<br>transfers) |
| JULY/AUG/SEPT         | - 3           | 2         | 7             | JULY/AUG/SEPT         | 227                      | 528                     | 413                                                |
| OCT/NOV/DEC           | 6             | 0         | 0             | OCT/NOV/DEC           | 223                      | 0                       | 0                                                  |
| JAN/FEB/MAR           | 9             | 0         | 0             | JAN/FEB/MAR           | 267                      | 0                       | 0                                                  |
| APR/MAY/JUNE          | 27            | 0         | 0             | APR/MAY/JUNE          | 393                      | 0                       | 0                                                  |