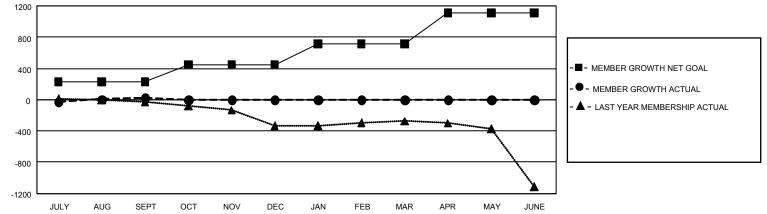

## GMT Constitutional Area 4, Group G

REPORT DOES NOT INCLUDE CLUBS IN UNDISTRICTED AREAS.

| Clubs                 |               |           |               | Members               |                          |                         |                                                    |
|-----------------------|---------------|-----------|---------------|-----------------------|--------------------------|-------------------------|----------------------------------------------------|
| RESULTS FOR 2024-2025 |               |           |               | RESULTS FOR 2024-2025 |                          |                         |                                                    |
| QUARTER               | NEW CLUB GOAL | NEW CLUBS | DROPPED CLUBS | QUARTER               | EMBER GROWTH NET<br>GOAL | MEMBER GROWTH<br>ACTUAL | DROPPED MEMBERS<br>ACTUAL (including<br>transfers) |
| JULY/AUG/SEPT         | - 3           | 2         | 7             | JULY/AUG/SEPT         | 227                      | 528                     | 413                                                |
| OCT/NOV/DEC           | 6             | 0         | 0             | OCT/NOV/DEC           | 223                      | 0                       | 0                                                  |
| JAN/FEB/MAR           | 9             | 0         | 0             | JAN/FEB/MAR           | 267                      | 0                       | 0                                                  |
| APR/MAY/JUNE          | 27            | 0         | 0             | APR/MAY/JUNE          | 393                      | 0                       | 0                                                  |